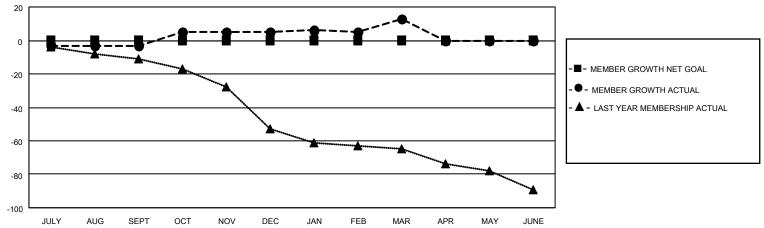

### District 5M 3

| Clubs RESULTS FOR 2021-2022 |   |   |   | Members RESULTS FOR 2021-2022 |   |    |    |
|-----------------------------|---|---|---|-------------------------------|---|----|----|
|                             |   |   |   |                               |   |    |    |
| JULY/AUG/SEPT               | 0 | 0 | 0 | JULY/AUG/SEPT                 | 0 | 24 | 23 |
| OCT/NOV/DEC                 | 0 | 0 | 0 | OCT/NOV/DEC                   | 0 | 29 | 20 |
| JAN/FEB/MAR                 | 0 | 0 | 0 | JAN/FEB/MAR                   | 0 | 32 | 19 |
| APR/MAY/JUNE                | 0 | 0 | 0 | APR/MAY/JUNE                  | 0 | 0  | 0  |

Results as of: 3/31/2022